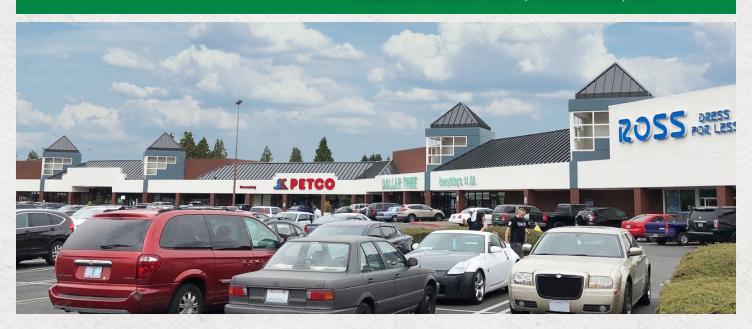

Please call for details

COMMENTS

- · Located in a highly desirable submarket of Portland, better known as "Silicon Forest." Nearby employers include Intel, Salesforce, IBM, Genentech, Oracle and Allion USA.
- Major tenant anchors include Safeway, Rite Aid, Target (NAP), Ross and Petco. Pad tenants include Starbucks, McDonalds, Chase Bank, Panda Express and Bank of America. Home Depot and Lowe's Home Improvement are located across TV Hwy.
- New residential development, South Hillsboro, is located one mile east of Sunset Esplanade. It will consist of 8,000 homes and up to 20,000 new residents at completion.
- There are two access points along SE TV Hwy and one along SE Cypress St as well as monument signs.
- 32.3 acres with approximately 2,090 parking spaces.