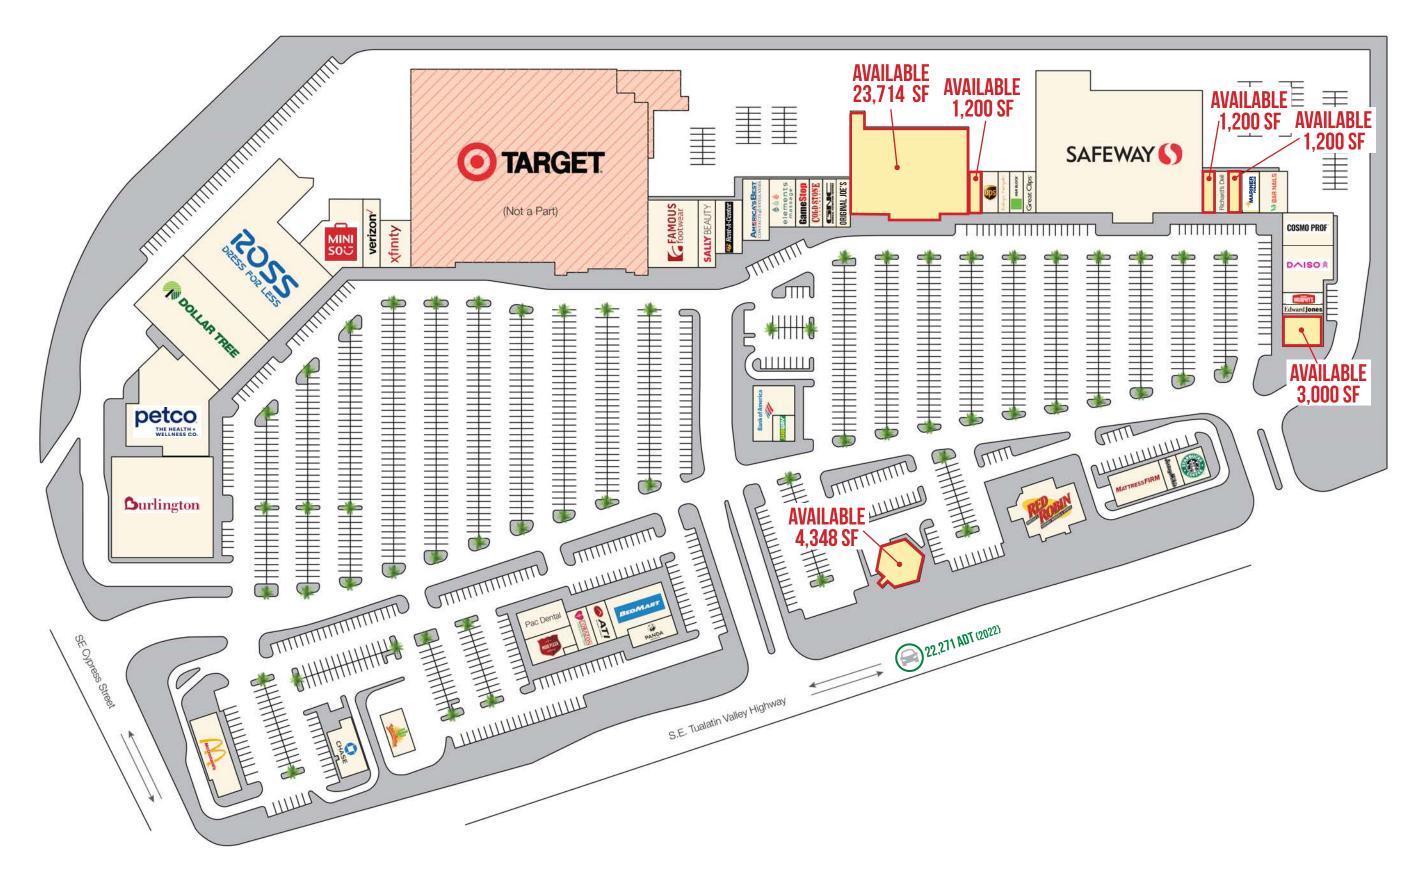

## SUNSET ESPLANADE

TUALATIN VALLEY HWY | HILLSBORO, OR

LOCATION

2105-2643 SE Tualatin Valley Hwy, Hillsboro, OR

**AVAILABLE SPACE** 1,200 SF | 1,200 SF | 1,200 SF | 3,000 SF | 4,348 SF | 23,714 SF

RENTAL RATE

Please call for details

COMMENTS

- · Located in a highly desirable submarket of Portland, better known as "Silicon Forest." Nearby employers include Intel, Salesforce, IBM, Genentech, Oracle and Allion USA.
- Major tenant anchors include Safeway, Rite Aid, Target (NAP), Ross and Petco. Pad tenants include Starbucks, McDonalds, Chase Bank, Panda Express and Bank of America. Home Depot and Lowe's Home Improvement are located across TV Hwy.
- New residential development, South Hillsboro, is located one mile east of Sunset Esplanade. It will consist of 8,000 homes and up to 20,000 new residents at completion.
- There are two access points along SE TV Hwy and one along SE Cypress St as well as monument signs.
- 32.3 acres with approximately 2,090 parking spaces.