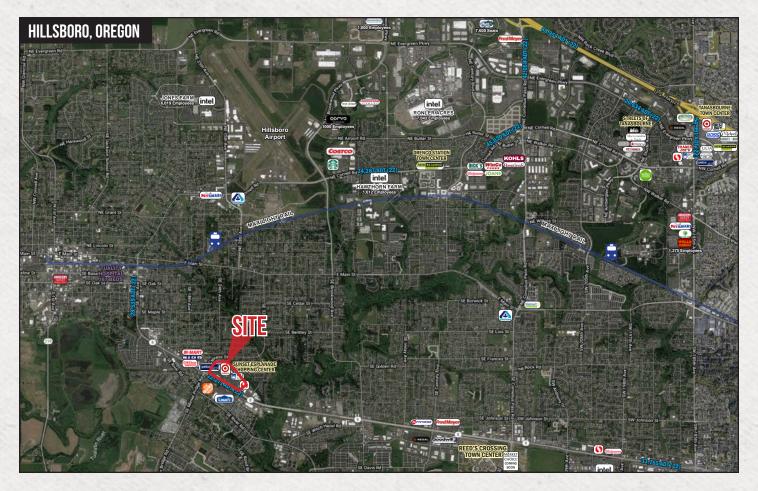

Please call for details

COMMENTS

- · Located in a highly desirable submarket of Portland, better known as "Silicon Forest." Nearby employers include Intel, Salesforce, IBM, Genentech, Oracle and Allion USA.
- Major tenant anchors include Safeway, Rite Aid, Target (NAP), Ross and Petco. Pad tenants include Starbucks, McDonalds, Chase Bank, Panda Express and Bank of America. Home Depot and Lowe's Home Improvement are located across TV Hwy.
- New residential development, South Hillsboro, is located one mile east of Sunset Esplanade. It will consist of 8,000 homes and up to 20,000 new residents at completion.
- There are two access points along SE TV Hwy and one along SE Cypress St as well as monument signs.
- 32.3 acres with approximately 2,090 parking spaces.

TRAFFIC COUNTS **DEMOGRAPHICS** 

Tualatin Valley Hwy - 22,271 ADT ('22) | SE Cypress St - 7,745 ADT ('21)

|                           | 1 MILE    | 3 MILE    | 5 MILE    |
|---------------------------|-----------|-----------|-----------|
| Estimated Population 2024 | 14,909    | 85,627    | 187,610   |
| Average HH Income         | \$120,017 | \$142,423 | \$136,507 |
| Median Home Value         | \$505,622 | \$529,167 | \$524,319 |
| Employees                 | 3,202     | 28,688    | 57,239    |