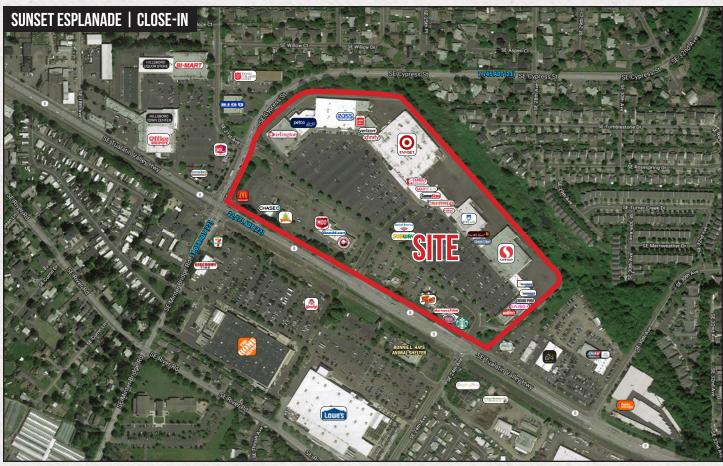

Please call for details

COMMENTS

- · Located in a highly desirable submarket of Portland, better known as "Silicon Forest." Nearby employers include Intel, Salesforce, IBM, Genentech, Oracle and Allion USA.
- Major tenant anchors include Safeway, Rite Aid, Target (NAP), Ross and Petco. Pad tenants include Starbucks, McDonalds, Chase Bank, Panda Express and Bank of America. Home Depot and Lowe's Home Improvement are located across TV Hwy.
- New residential development, South Hillsboro, is located one mile east of Sunset Esplanade. It will consist of 8,000 homes and up to 20,000 new residents at completion.
- There are two access points along SE TV Hwy and one along SE Cypress St as well as monument signs.
- 32.3 acres with approximately 2,090 parking spaces.